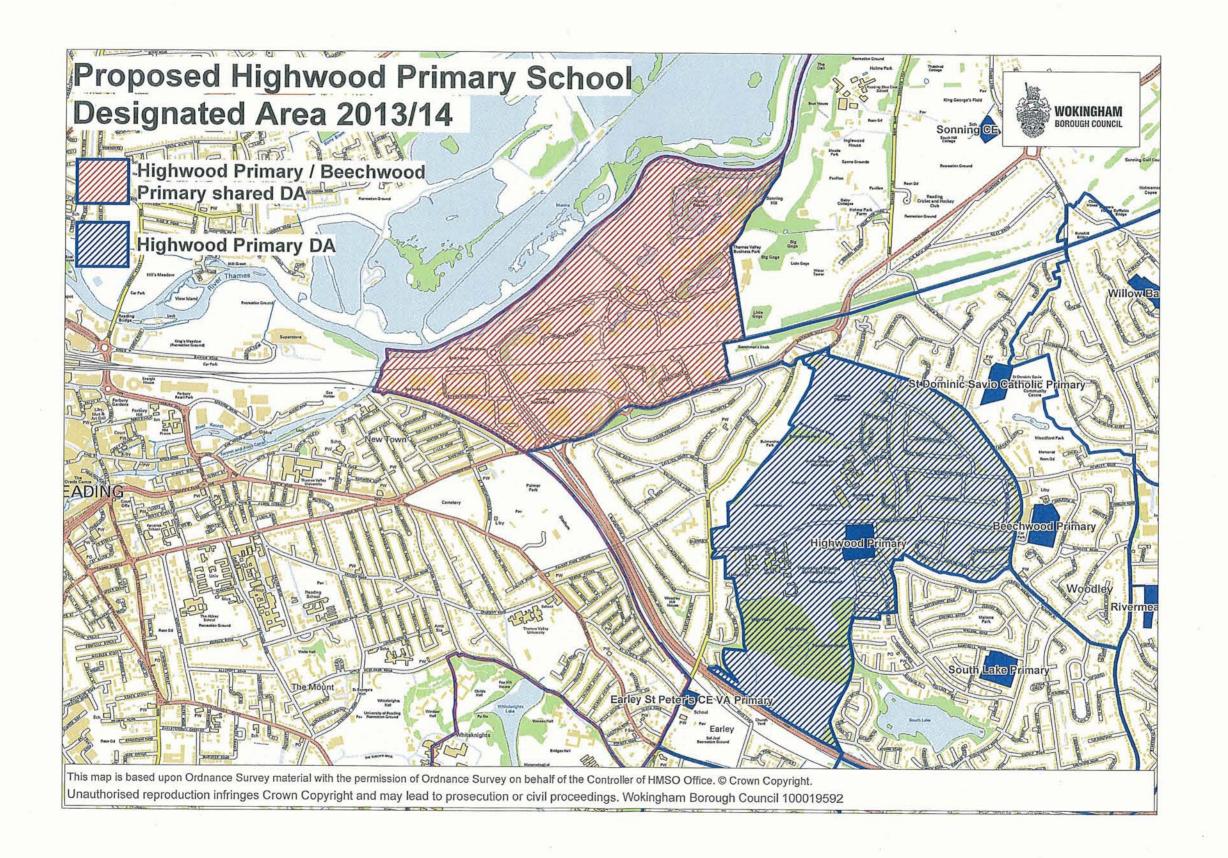

# Proposal to create a shared designated area for Beechwood Primary School and Highwood Primary School

## 2013/14 Admission Arrangements

#### Details:

The boundary of the proposed shared designated area (DA) follow the Borough boundary from the north eastern point of Earley St Peter's CE Aided Primary School DA to the south eastern point of Sonning CE Aided Primary School's DA. It then follows the existing DA boundaries south until it meets the A4, which it follows back to its starting point.