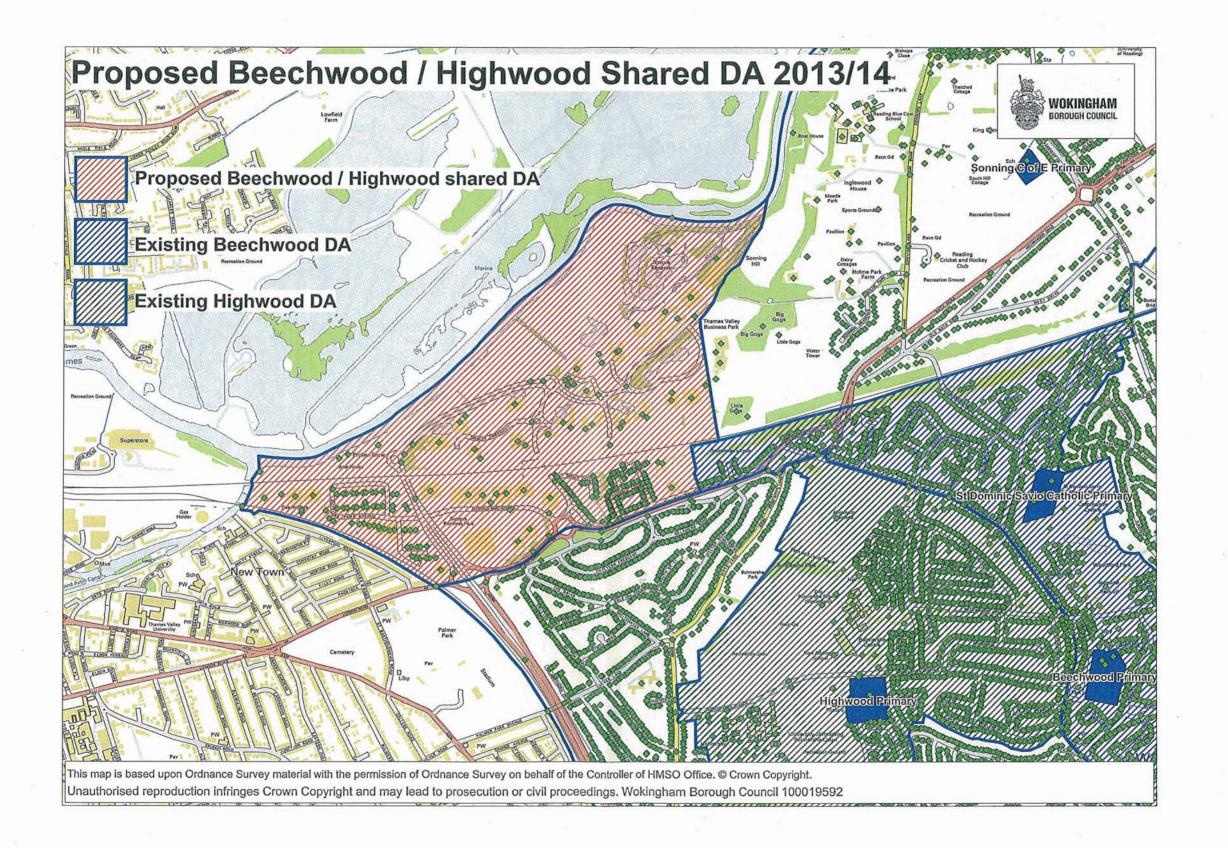

# Proposal to create a shared designated area for Beechwood Primary School and Highwood Primary School

## 2013/14 Admission Arrangements

#### Details:

The boundary of the proposed shared designated area (DA) follow the Borough boundary from the north eastern point of Earley St Peter's CE Aided Primary School DA to the south eastern point of Sonning CE Aided Primary School's DA. It then follows the existing DA boundaries south until it meets the A4, which it follows back to its starting point.

This area currently does not have a school designated area attributed to it and this proposal seeks to address this anomaly.

The above are all residential properties. The units in Thames Valley Business Park and Suttons Business Park will also be included within the new shared DA for completeness.