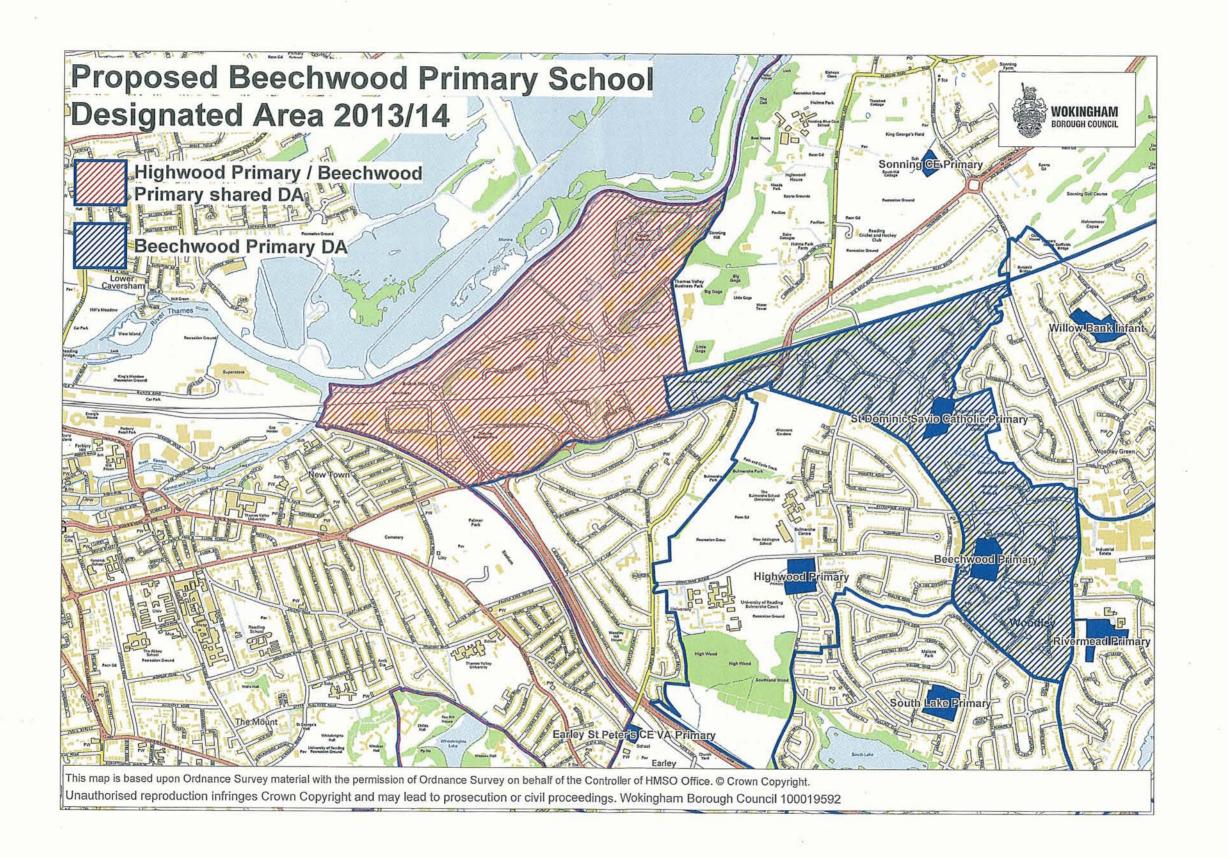

# Proposal to create a shared designated area for Beechwood Primary School and Highwood Primary School

## 2013/14 Admission Arrangements

#### Details:

The boundary of the proposed shared designated area (DA) follow the Borough boundary from the north eastern point of Earley St Peter's CE Aided Primary School DA to the south eastern point of Sonning CE Aided Primary School's DA. It then follows the existing DA boundaries south until it meets the A4, which it follows back to its starting point.